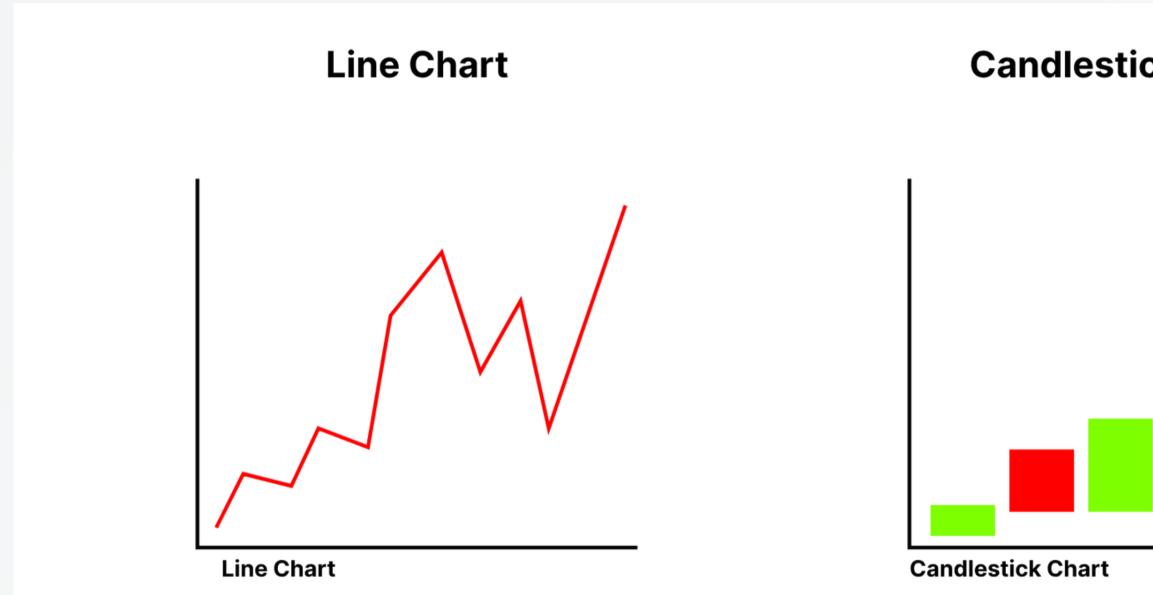

## TYPES OF CHARTS

+91 9256431077 +91 9821470567

#### **Candlestick Chart**

## HOW LINE CHART IS FORMED

- A line graph connects individual data points that, typically, display quantitative values over a specified time interval.
- Line graphs consist of two axes: x-axis (horizontal) and y-axis (vertical), graphically denoted as (x,y).
- In investing, in the field of technical analysis, line graphs are quite informative in allowing the user to visualize trends.
- While line graphs are used across many different fields for different purposes, their most common function is to create a graphical depiction of changes in values over time.
- In finance, line graphs are used to create visual representations of values over time, including changes in the prices of securities.