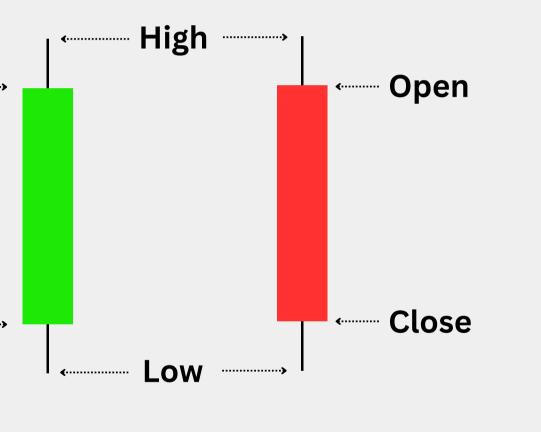

### HOW CANDLESTICK IS FORMED

- Candlesticks are created by up and down movements in the price. While these price movements sometimes appear random, they often form patterns traders use for analysis or trading purposes.
- Patterns are separated into two categories, bullish and bearish. Bullish patterns indicate that the price is likely to rise, while bearish patterns indicate that the price is likely to fall. No pattern works all the time, as candlestick patterns represent tendencies in price movement, not guarantees.

Close .....

Open ------

+91 9256431077+91 9821470567

Source: Investopedia

inved.in equity4life.co.in

**nVed** 

Equity4Lif